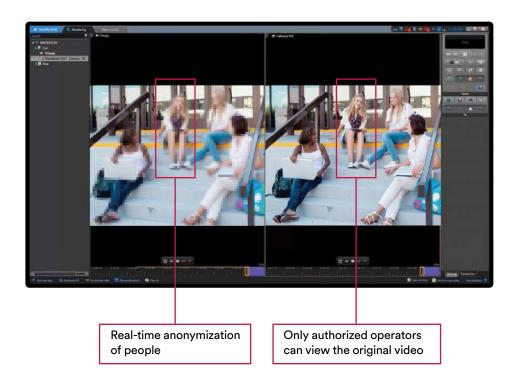

It dynamically anonymizes individuals in the camera's field of view without obscuring actions and movements. This ensures your ability to proactively monitor events is not affected.

Customize anonymization of live and recorded video

### Operators see only what they need to see

Using permissions, you can easily control which operator can review the original footage. When an incident occurs, authorized operators can access it directly from Security Center's monitoring interface, ensuring investigations are not slowed down. The original recording can also be encrypted using certificates and chip cards to prevent unauthorized access.