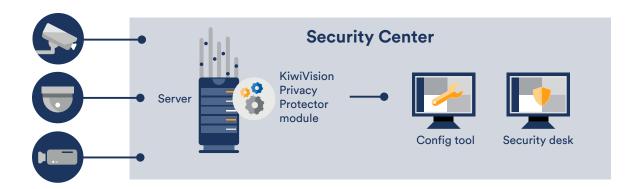

# Ensure privacy without compromising evidence

KiwiVision Privacy Protector is a module of our Security Center platform designed to ensure the privacy of individuals recorded by your video surveillance system while safeguarding potential evidence.

#### How it works

The KiwiVision Privacy Protector gives you full control over which cameras require anonymization. It lets you select individual cameras and control the level and type of anonymization to use, such a pixelation, blurring or obscuring using opaque coloring.